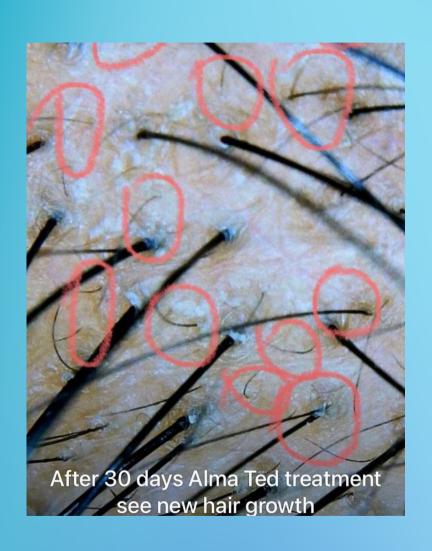

#### WHAT SHOULD I EXPECT?

The Alma TED is a quick, 20-25 minute treatment. During your consultation, your practitioner will assess you to personalize the best treatment.

You'll notice improvements as early as one month following your first treatment, additional treatments may be recommended for optimal results.