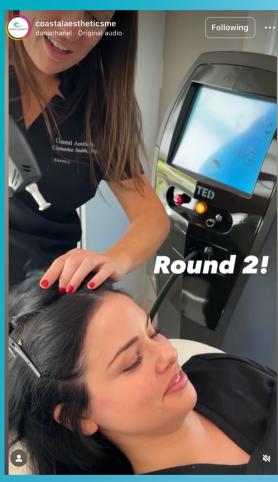

#### WHAT SHOULD I EXPECT?

The Alma TED is a quick, 20-25 minute treatment. During your consultation, your practitioner will assess you to personalize the best treatment.

You'll notice improvements as early as one month following your first treatment, additional treatments may be recommended for optimal results.

#### IS THE TREATMENT PAINFUL?

Simply, No!

Patients report a warm sensation from the device and a ringing sound throughout the course of the treatment.

NO PAIN.
NO TRAMA.
NO SHEDDING.

BASELINE POST 2 TXS

Courtesy of Lady Dy, MD, FAAD