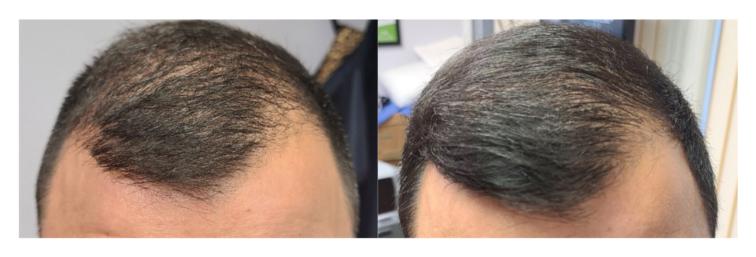

#### IS THE TREATMENT PAINFUL?

Simply, No!

Patients report a warm sensation from the device and a ringing sound throughout the course of the treatment.

NO PAIN.
NO TRAMA.
NO SHEDDING.

BASELINE POST 2 TXS

Courtesy of Lady Dy, MD, FAAD

## WHO IS A GOOD CANDIDATE FOR ALMA TED?

Alma TED was developed to be used on every individual that is experiencing hair loss or wants to improve the overall thickness and appearance of their hair.

Courtesy of Lady Dy, MD, FAAD