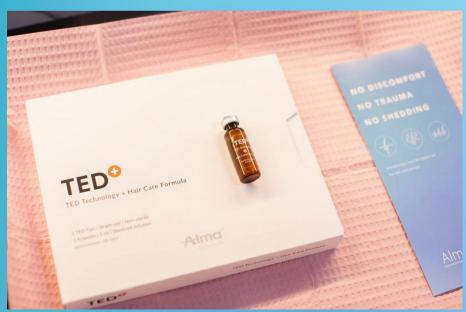

# WHAT IS THE TED+ HAIR CARE FORMULA?

The patented TED+ Hair Care Formula contains 33 ingredients that are driven by our Impact handpiece. It focuses on 3 components to achieve optimal results.

Anchoring the Follicle | Nourishing Hair Growth | Prevention of Shedding