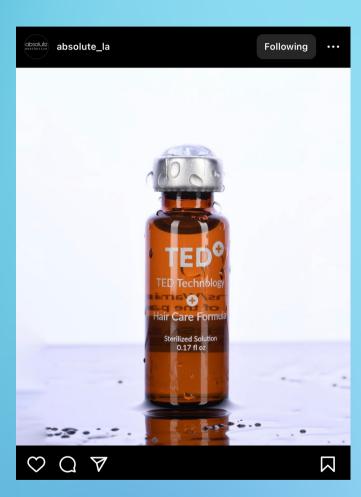

# WHAT IS THE TED+ HAIR CARE FORMULA?

The patented TED+ Hair Care Formula contains 33 ingredients that are driven by our Impact handpiece. It focuses on 3 components to achieve optimal results.

Anchoring the Follicle | Nourishing Hair Growth | Prevention of Shedding